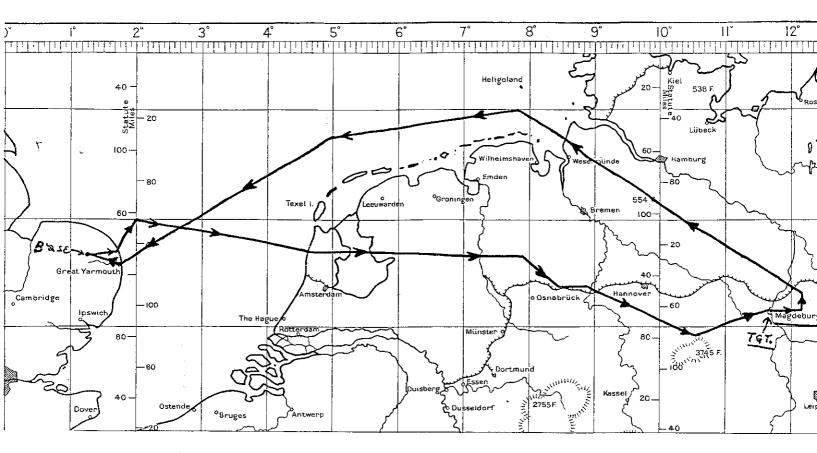

## MISSION #17

## MAGDEBURG, GERMANY

## **FEBRUARY 3, 1945**

423-3370

AHN' JAY

Largess

4-

DR-6

\$ 4,258.14 (č spsq mori) seznegyj <u>vldinc</u> 3, 3,600.00 'L LIABILITIES (From Page 8) οN 1 οN p Family 1 οN  $\wedge$ Zip Code: 02835 Occupation: Owner of Tree Service Company Zip Code: 02835 Telephone: 401-339-8059 Attorney's Phone Number 401-423-3390 efendant's Attorney/Bar Number Kristine S. Trocki, Esq. (#6235) Defendant Matthew Curran Largess Support Complaints. A DR-6 shall be filed with Answers or Counterclaims; Modifications of Prior [Support] A DR-6 shall be filed with Complaints for Divorce, Bed & Board Divorce, Miscellaneous Complaints or Child 6120-21N # 958C DR-6 / FINANCIAL STATEMENT STATEMENT OF ASSETS, LIABILITIES, INCOME AND EXPENSES ТАТИА ОЕ КНОВЕДСАИВ АИВ РКОУІВЕИ